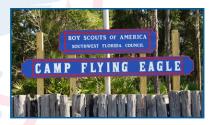

### Camp Flying Eagle

Camp Flying Eagle, located in Bradenton, Florida on Upper Manatee River Road, consists of 185 acres and is a unique outdoor wonder surrounded by mossy oaks and large hardwoods providing a memorable camping experience for Scouts on a year-round basis.

Camp Flying Eagle is also adjacent to Rye Preserve Park

The Manatee or "Singing River" provides a backdrop for the amphitheater outside the dining hall, and also provides several water activities. The unique contrast to the busy world is a favorite of many units..