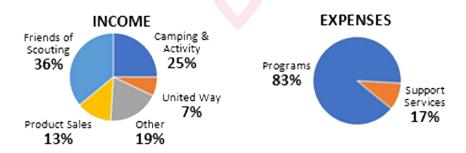

### COUNCIL FINANCE

Southwest Florida Council is a good steward of the funds donated by our community. The Council provides high-quality programs to youth, thanks to generous donors and sponsors.