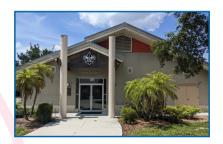

#### Council Conference Center

The Council's Conference Center offers over 2,000 sq. ft. of meeting space with partitions to create four additional break-out areas. The building's breakroom features a refrigerator and an ice machine.