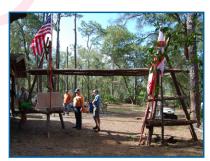

### COUNCIL CAMPING PROPERTIES

#### **Price Sanders Scout Reservation**

Price-Sanders Scout Reservation, a 1280 acre section of Cecil Webb Wildlife Management Area, includes two facilities: Camp Miles (for Scouts BSA, Venturing & Explorers) and Camp Gannett (for Cub Scouts and their families).

The buildings on the Reservation (PSSR) include: a central dining hall, individual troop campsites, a health lodge, a trading post, archery, rifle and shotgun ranges, a chapel by the lake, and ecology lodge, a central shower facility, a training lodge, a swimming pool, a boating island for aquatics.