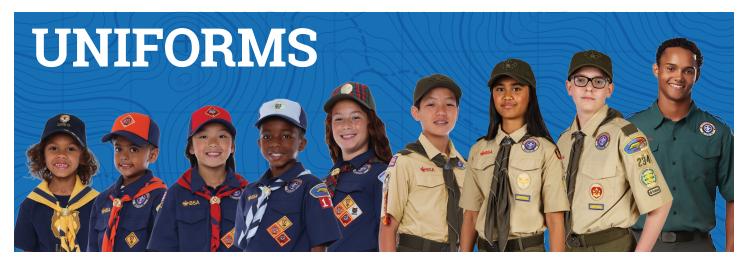

## **UNIFORM**

- O Lion Short-sleeve T-shirt
- Lion Cap
- O Cub Scout Web Belt
- O Cub Scout Socks
- O Rank Neckerchief
- O Rank Neckerchief Slide

#### **UNIFORM**

- O Short-sleeve Shirt
- Switchback® Pants
- O Shorts
- O Roll-up Pants
- Skort
- O Cub Scout Rank Cap Tiger, Wolf, Bear, or Webelos
- O Cub Scout Rank Neckerchief Tiger, Wolf, Bear, or Webelos
- O Cub Scout Rank Neckerchief Slide Tiger, Wolf, Bear, or Webelos
- O Cub Scout Web Belt Tiger, Wolf, Bear, or Webelos

#### **UNIFORM**

- O Short-sleeve Shirt
- O Long-sleeve Shirt
- Switchback® Pants
- Shorts
- O Roll-up Pants
- Skort
- O Scouts BSA Cap
- Neckerchief
- Neckerchief Slide
- Adventure Colors (Arrow of Light)